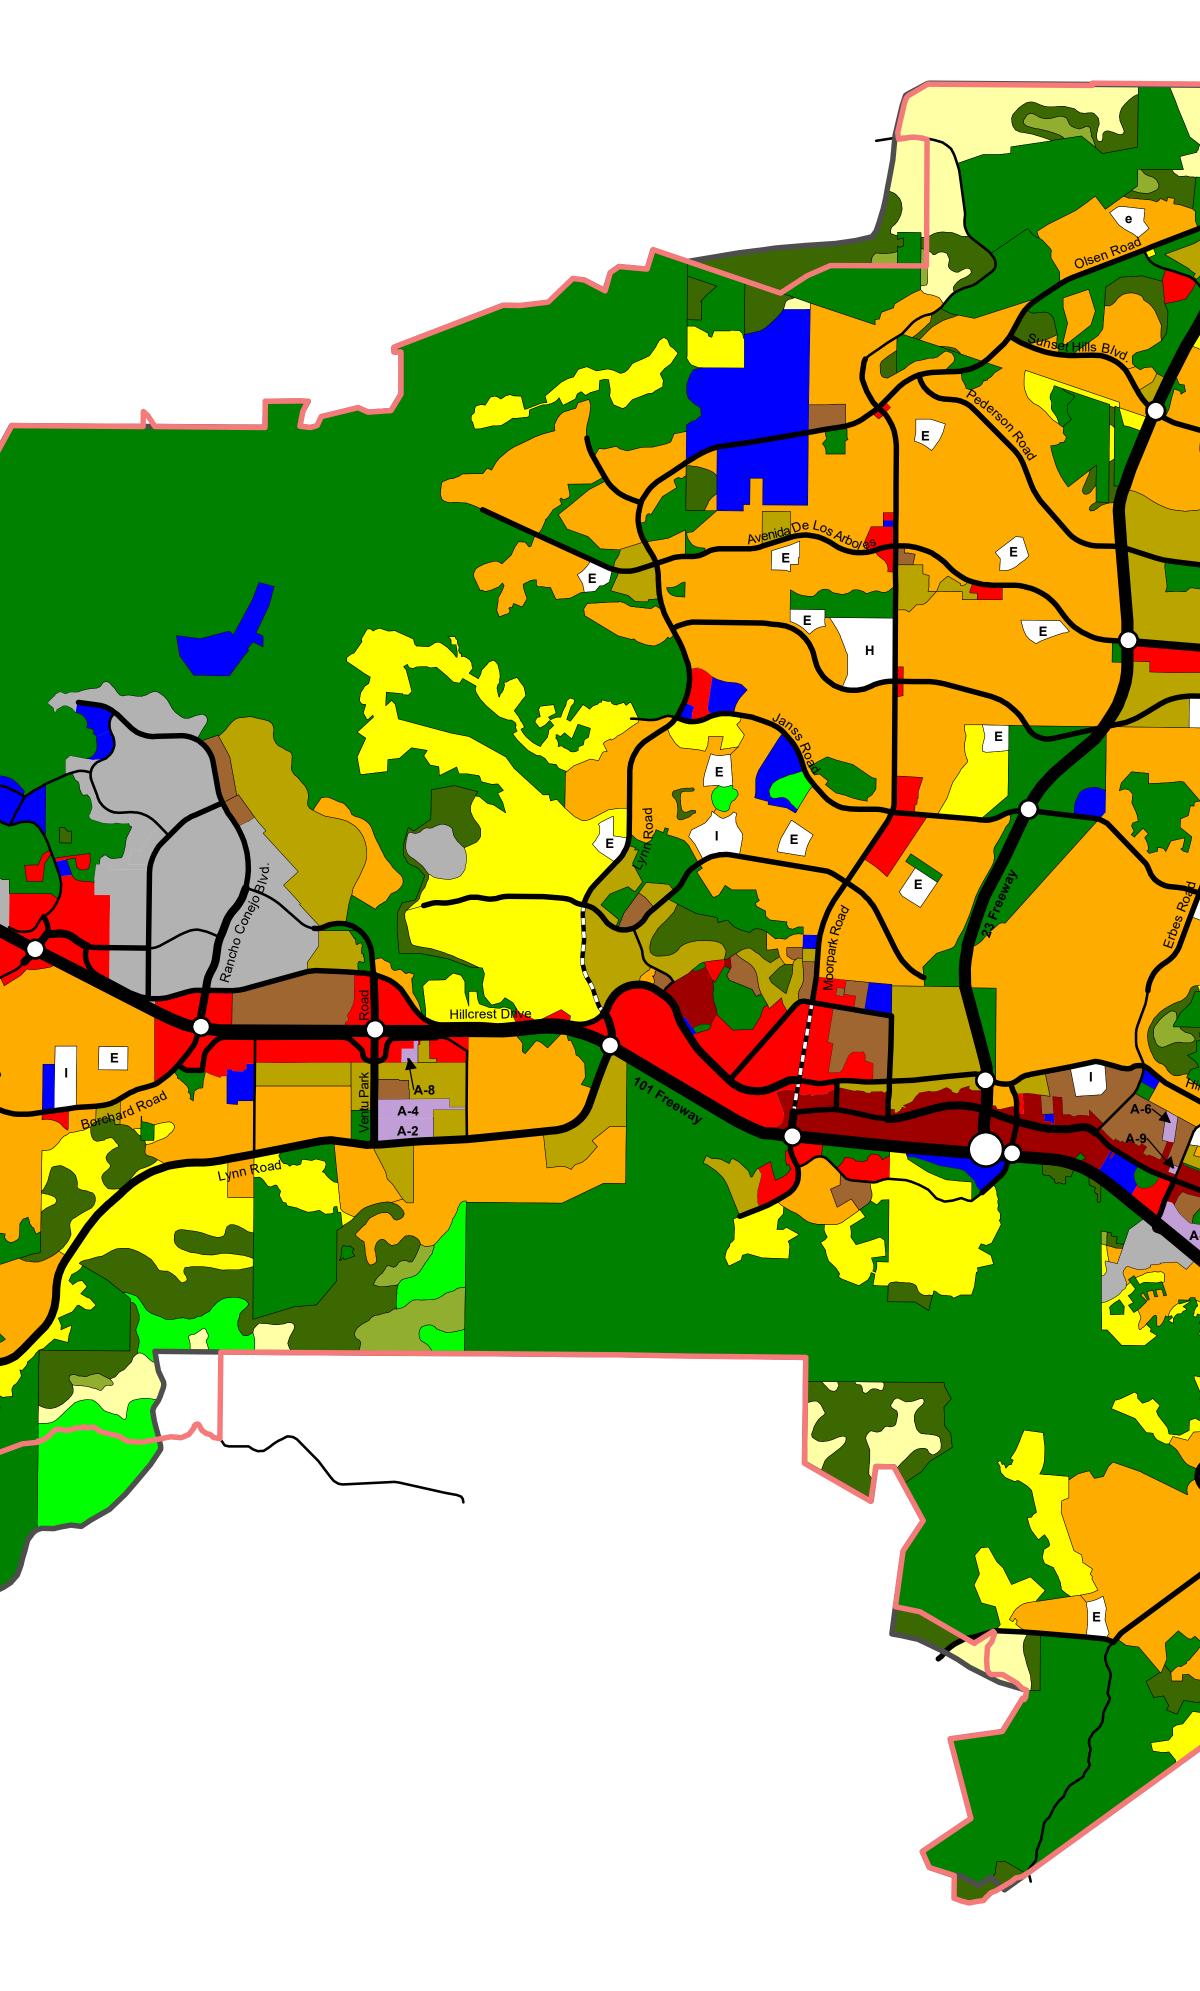

| <pre>CRCULATION ELEMENT Freeway Stx Lane Road Four Lane Road Tou Lane Road LAND USE ELEMENT High Density Residential (15-30 du/net acre) Medium Density Residential (24-516 du/net acre) Kou Density Resi</pre> |
|--------------------------------------------------------------------------------------------------------------------------------------------------------------------------------------------------------------------------------------------------------------------------------------------------------------------------------------------------------------------------------------------------------------------------------------------------------------------------------------------------------------------------------------------------------------------------------------------------------------------------------------------------------------------------------------------------------------------------------------------------------------------------------------------------------------------------------------------------------------------------------------------------------------------------------------------------------------------------------------------------------------------------------------------------------------------------------------------------------------------------------------------------------------------------------------------------------------------------------------------------------------------------------------------------------------------------------------------------------------------------------------------------------------------------------------------------------------------------------------------------------------------------------------------------------------------------------------------------------------------------------------------------------------------------------------------------------------------------------------------------------------------------------------------------------------------------------------------------------------------------------------------------------------------------------------------------------------------------------------------------------------------------------------------------------------------------------------------------------------------------------------|
| Freeway High Donsity Residential (2-3 duret acre) Low Density Residential (0-2 duret acre) Freeway Freeway Residential (0-2 duret acre) Freeway                                                                                                                                                                                                                                                                                                                                                                                                                                                                                                                                                                                                                                                                                                                                                                                                                                                                                                                                                      |
| High Density Residential (4.5-15 du/net acre)<br>Medium Density Residential (4.5 du/net acre)<br>Lew Density Residential (0.2 du/net acre)<br>Reserve Residential (0.2 du/net acre)<br>Reserve Residential<br>Commercial<br>Industrial<br>Industrial<br>Industrial<br>Industrial<br>Institutional<br>F =<br>Elementary School (E = existing, e = planned)<br>I = intermediate School (I = existing, i = planned)<br>Existing Parks, Goif Courses, Open Space<br>Proposed Park and Recreation Areas<br>Residentially Developable Land (0.2-1.0 du/net acre for ultimate need)<br>Undevelopable Land<br>Lake<br>Planning Area Boundary<br>City Urban Restriction Boundary (CURB Line)                                                                                                                                                                                                                                                                                                                                                                                                                                                                                                                                                                                                                                                                                                                                                                                                                                                                                                                                                                                                                                                                                                                                                                                                                                                                                                                                                                                                                                                  |
|                                                                                                                                                                                                                                                                                                                                                                                                                                                                                                                                                                                                                                                                                                                                                                                                                                                                                                                                                                                                                                                                                                                                                                                                                                                                                                                                                                                                                                                                                                                                                                                                                                                                                                                                                                                                                                                                                                                                                                                                                                                                                                                                      |
| MOBILE HOME EXCLUSIVE         A-1       Vallecito Mobile         1251 Old Conejo Road                                                                                                                                                                                                                                                                                                                                                                                                                                                                                                                                                                                                                                                                                                                                                                                                                                                                                                                                                                                                                                                                                                                                                                                                                                                                                                                                                                                                                                                                                                                                                                                                                                                                                                                                                                                                                                                                                                                                                                                                                                                |
| Home Park     Newbury Park       A-2     Ventu Park Villa     50 South Ventu Park Road       Mobile Home Park     Newbury Park                                                                                                                                                                                                                                                                                                                                                                                                                                                                                                                                                                                                                                                                                                                                                                                                                                                                                                                                                                                                                                                                                                                                                                                                                                                                                                                                                                                                                                                                                                                                                                                                                                                                                                                                                                                                                                                                                                                                                                                                       |
| A-3 Thunderbird Oaks 200 South Conejo School Road                                                                                                                                                                                                                                                                                                                                                                                                                                                                                                                                                                                                                                                                                                                                                                                                                                                                                                                                                                                                                                                                                                                                                                                                                                                                                                                                                                                                                                                                                                                                                                                                                                                                                                                                                                                                                                                                                                                                                                                                                                                                                    |
| Mobile Home Park     Thousand Oaks       A-4     Ventu Estates Mobile     26 South Ventu Park Road                                                                                                                                                                                                                                                                                                                                                                                                                                                                                                                                                                                                                                                                                                                                                                                                                                                                                                                                                                                                                                                                                                                                                                                                                                                                                                                                                                                                                                                                                                                                                                                                                                                                                                                                                                                                                                                                                                                                                                                                                                   |
| Home ParkNewbury ParkA-5Twin Palms Mobile198 North Skyline Drive                                                                                                                                                                                                                                                                                                                                                                                                                                                                                                                                                                                                                                                                                                                                                                                                                                                                                                                                                                                                                                                                                                                                                                                                                                                                                                                                                                                                                                                                                                                                                                                                                                                                                                                                                                                                                                                                                                                                                                                                                                                                     |
| Home ParkThousand OaksA-6Ranch Mobile Home2133 Los Feliz Drive                                                                                                                                                                                                                                                                                                                                                                                                                                                                                                                                                                                                                                                                                                                                                                                                                                                                                                                                                                                                                                                                                                                                                                                                                                                                                                                                                                                                                                                                                                                                                                                                                                                                                                                                                                                                                                                                                                                                                                                                                                                                       |
| Park Thousand Oaks                                                                                                                                                                                                                                                                                                                                                                                                                                                                                                                                                                                                                                                                                                                                                                                                                                                                                                                                                                                                                                                                                                                                                                                                                                                                                                                                                                                                                                                                                                                                                                                                                                                                                                                                                                                                                                                                                                                                                                                                                                                                                                                   |
| A-8     Elms Plaza Mobile     1262 Newbury Road       Home Park     Newbury Park                                                                                                                                                                                                                                                                                                                                                                                                                                                                                                                                                                                                                                                                                                                                                                                                                                                                                                                                                                                                                                                                                                                                                                                                                                                                                                                                                                                                                                                                                                                                                                                                                                                                                                                                                                                                                                                                                                                                                                                                                                                     |
| A-9 Crestview Trailer Park 53 North Conejo School Road N<br>Thousand Oaks                                                                                                                                                                                                                                                                                                                                                                                                                                                                                                                                                                                                                                                                                                                                                                                                                                                                                                                                                                                                                                                                                                                                                                                                                                                                                                                                                                                                                                                                                                                                                                                                                                                                                                                                                                                                                                                                                                                                                                                                                                                            |
| 0 0.5 1 2 3                                                                                                                                                                                                                                                                                                                                                                                                                                                                                                                                                                                                                                                                                                                                                                                                                                                                                                                                                                                                                                                                                                                                                                                                                                                                                                                                                                                                                                                                                                                                                                                                                                                                                                                                                                                                                                                                                                                                                                                                                                                                                                                          |
| Miles                                                                                                                                                                                                                                                                                                                                                                                                                                                                                                                                                                                                                                                                                                                                                                                                                                                                                                                                                                                                                                                                                                                                                                                                                                                                                                                                                                                                                                                                                                                                                                                                                                                                                                                                                                                                                                                                                                                                                                                                                                                                                                                                |

CURB applicable through December 31, 2030 (see Open Space Element, Chapter VII)

## Thousand Oaks General Plan Land Use and Circulation Elements

## City of Thousand Oaks Community Development Department

This map was created by the City of Thousand Oaks for administrative use and for the convenience of various City Departments. The map is believed to be an accurate representation of the General Plan land use and circulation designations; however, the City does not make any representation on the extent of detail contained heron nor warrant its accuracy. To verify specific information about a parcel, please contact the Community Developemnt Department.